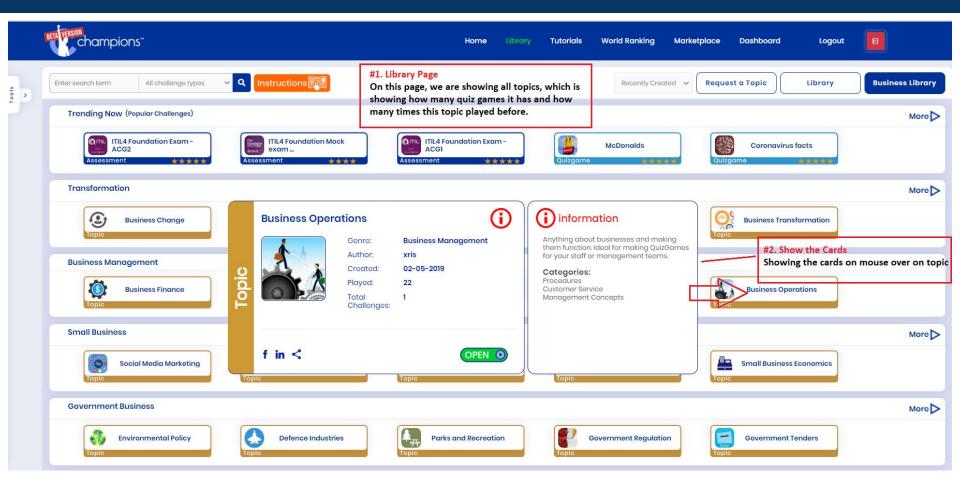

et an accurate snapshot of their skills and make intelligent decisions for future learning.

#### Subscription Plan (Different type of Monthly & Annual Plans)



#### **Professional** Suits Organisations who want to drive a culture of learning and improvement by capturing real data USD Per month (billed annually) Oreate, send and manage Evaluations for your students ② Use the Champions Lead Generator to gain new customers and add value Create your own targeted team assessments Gift Premium Memberships to your clients every Create and manage MasterClass content Commission new topics in the champions library **Buy For 1 Year** or click here for \$199 per month (billed monthly)



#### My Account Page (showing gift membership | current membership)



#### Dashboard



# Library Listing Page



# Library Listing Search Page



# Library Listing Page - Quiz Selection



# Quiz Intro Page (before start playing)



#### Quizgame Intro Page

This is the initial page, while going to play a quiz game.





# Quiz Intro Page (quiz going to start)

Instructions 🖹



Start Challenge

# Play Quiz -I



### Play Quiz - II

Here, we are showing the Audio type question. We have "Video Type", "Audio Type", "Image Type" and "Underscore Type" questions.

All the questions show on random order.



# Play Quiz - Success Page



# Report Page after Play



This is the Report page, where we are showing the dynamic graphs. All the Data are showing according to the after play points

# World Ranking Page (show overall rank in game)



# Manage Challenges (manage created challenges and it's questions