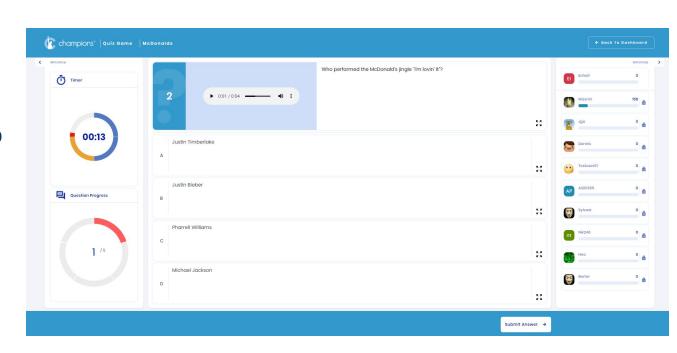

### Play Quiz - II

Here, we are showing the Audio type question. We have "Video Type", "Audio Type", "Image Type" and "Underscore Type" questions.

All the questions show on random order.