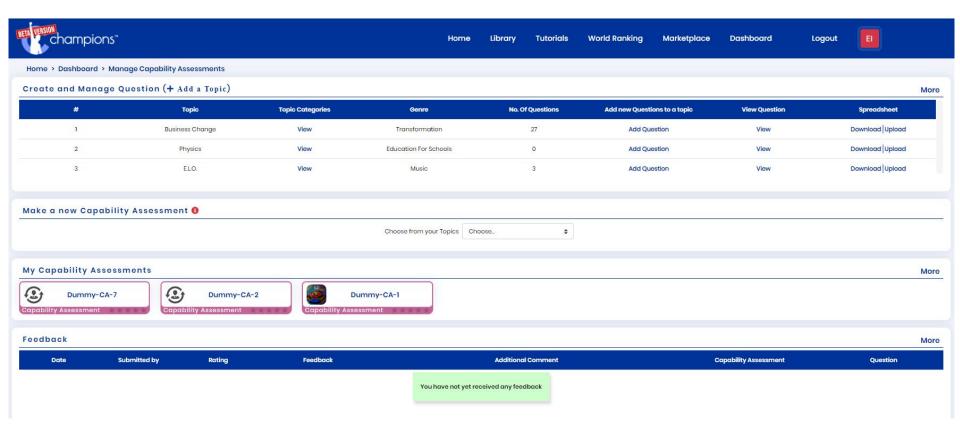

is the initial page, while going to play a quiz game.





# Quiz Intro Page (quiz going to start)

Instructions 🖹



Start Challenge

# Play Quiz -I



### Play Quiz - II

Here, we are showing the Audio type question. We have "Video Type", "Audio Type", "Image Type" and "Underscore Type" questions.

All the questions show on random order.



# Play Quiz - Success Page



# Report Page after Play



This is the Report page, where we are showing the dynamic graphs. All the Data are showing according to the after play points

# World Ranking Page (show overall rank in game)



# Manage Challenges (manage created challenges and it's questions)



### Manage Evaluation (manage created assessment and it's questions)



#### Capability Assessment (manage created assessment and it's questions)



### Gift Membership (Gift the membership to other members)



About Pricing Legal Copyrights Privacy Policy

G 

© 2020 Powered By © 6 Global Pty Ltd. All Right Reserved

# Thank You