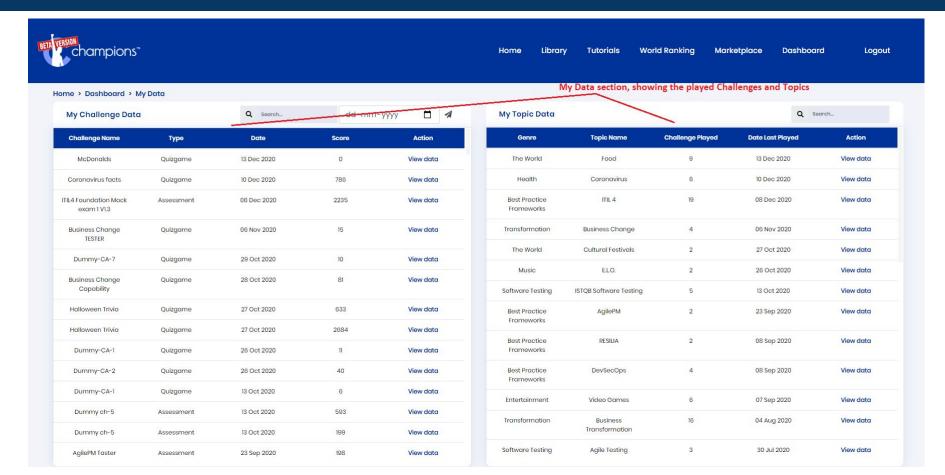

skills and make intelligent decisions for future learning.

#### Subscription Plan (Different type of Monthly & Annual Plans)



#### **Professional** Suits Organisations who want to drive a culture of learning and improvement by capturing real data USD Per month (billed annually) Oreate, send and manage Evaluations for your students ② Use the Champions Lead Generator to gain new customers and add value Create your own targeted team assessments Gift Premium Memberships to your clients every Create and manage MasterClass content Commission new topics in the champions library **Buy For 1 Year** or click here for \$199 per month (billed monthly)



#### My Account Page (showing gift membership | current membership)



#### Dashboard



# Library Listing Page



# Library Listing Search Page



# Library Listing Page - Quiz Selection



# Quiz Intro Page (before start playing)



#### Quizgame Intro Page

This is the initial page, while going to play a quiz game.





# Quiz Intro Page (quiz going to start)

Instructions 🖹



Start Challenge

# Play Quiz -I



### Play Quiz - II

Here, we are showing the Audio type question. We have "Video Type", "Audio Type", "Image Type" and "Underscore Type" questions.

All the questions show on random order.



# Play Quiz - Success Page



# Report Page after Play



This is the Report page, where we are showing the dynamic graphs. All the Data are showing according to the after play points

# World Ranking Page (show overall rank in game)



# Manage Challenges (manage created challenges and it's questions)



### Manage Evaluation (manag