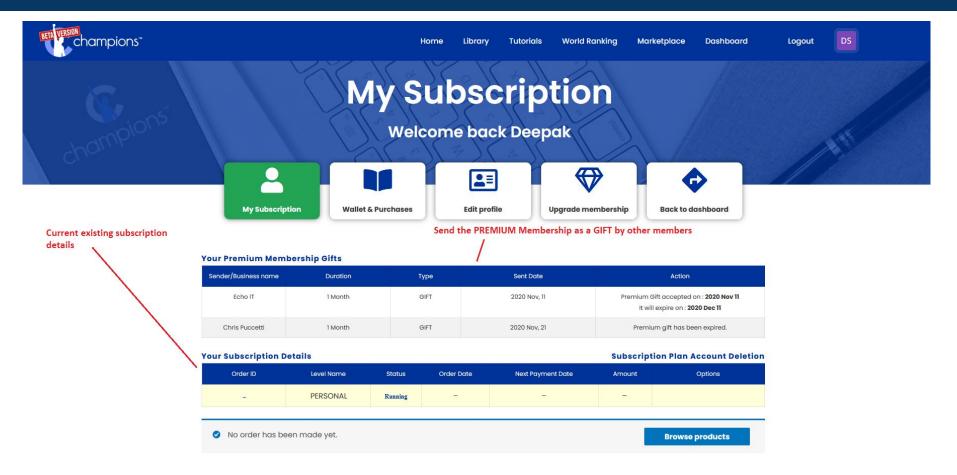

g enables individuals and organisations to get an accurate snapshot of their skills and make intelligent decisions for future learning.

#### Subscription Plan (Different type of Monthly & Annual Plans)



#### **Professional** Suits Organisations who want to drive a culture of learning and improvement by capturing real data USD Per month (billed annually) Oreate, send and manage Evaluations for your students ② Use the Champions Lead Generator to gain new customers and add value Create your own targeted team assessments Gift Premium Memberships to your clients every Create and manage MasterClass content Commission new topics in the champions library **Buy For 1 Year** or click here for \$199 per month (billed monthly)



#### My Account Page (showing gift membership | current membership)



#### Dashboard



# Library Listing Page



# Library Listing Search Page



# Library Listing Page - Quiz Selection



# Quiz Intro Page (before start playing)



#### Quizgame Intro Page

This is the initial page, while going to play a quiz game.





# Quiz Intro Page (quiz going to start)

Instructions 🖹



Start Challenge

# Play Quiz -I



### Play Quiz - II

Here, we are showing the Audio type question. We have "Video Type", "Audio Type", "Image Type" and "Underscore Type" questions.

All the questions show on random order.



# Play Quiz - Success Page



# Report Page after Play



This is the Report page, where we are showing the dynamic graphs. All the Data are showing according to the after play points

# World Ranking Page (show overall rank in game)



# Manage Challenges (