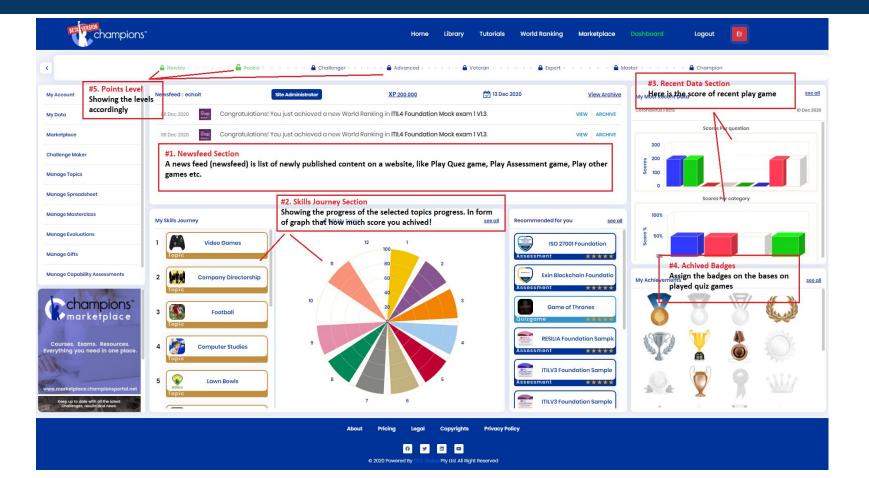

#### Dashboard

# Report Page after Play

This is the Report page, where we are showing the dynamic graphs. All the Data are showing according to the after play points

# World Ranking Page (show overall rank in game)