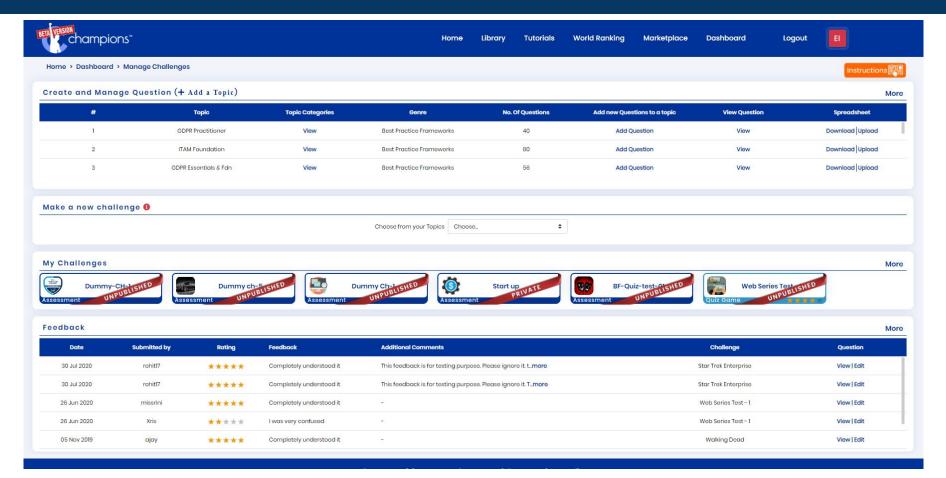

Library Listing Search Page



# Library Listing Page - Quiz Selection



# Quiz Intro Page (before start playing)



#### Quizgame Intro Page

This is the initial page, while going to play a quiz game.





# Quiz Intro Page (quiz going to start)

Instructions 🖹



Start Challenge

# Play Quiz -I



### Play Quiz - II

Here, we are showing the Audio type question. We have "Video Type", "Audio Type", "Image Type" and "Underscore Type" questions.

All the questions show on random order.



# Play Quiz - Success Page



# Report Page after Play



This is the Report page, where we are showing the dynamic graphs. All the Data are showing according to the after play points

# World Ranking Page (show overall rank in game)



# Manage Challenges (manage created challenges and it's questions)



### Manage Evaluation (manage created assessment and it's questions)



#### Capability Assessment (manage created assessment and it's questions)



### Gift Membership (Gift the membership to other members)



About Pricing Legal Copyrights Privacy Policy

G 

© 2020 Powered By © 6 Global Pty Ltd. All Right Reserved

# Thank You