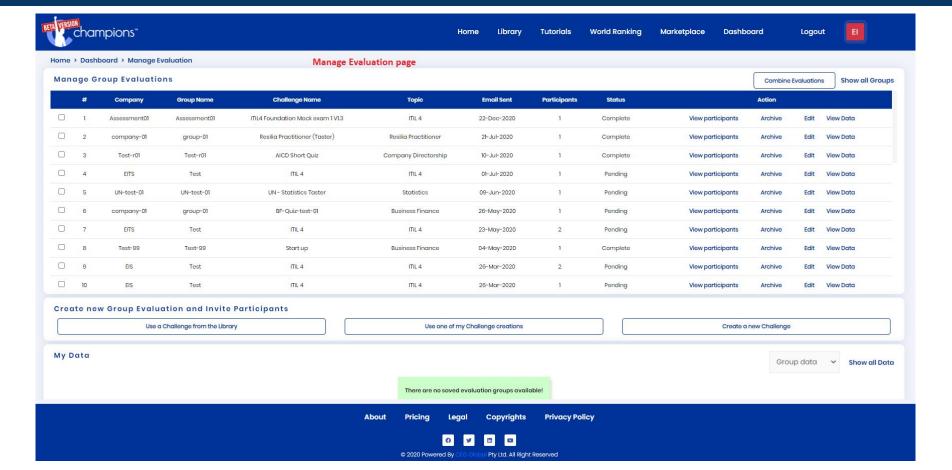

# Quiz Intro Page (before start playing)



#### Quizgame Intro Page

This is the initial page, while going to play a quiz game.





# Quiz Intro Page (quiz going to start)

Instructions 🖹



Start Challenge

# Play Quiz -I



### Play Quiz - II

Here, we are showing the Audio type question. We have "Video Type", "Audio Type", "Image Type" and "Underscore Type" questions.

All the questions show on random order.



# Play Quiz - Success Page



# Report Page after Play



This is the Report page, where we are showing the dynamic graphs. All the Data are showing according to the after play points

# World Ranking Page (show overall rank in game)



# Manage Challenges (manage created challenges and it's questions)



### Manage Evaluation (manage created assessment and it's questions)



#### Capability Assessment (manage created assessment and it's questions)



### Gift Membership (Gift the membership to other members)



About Pricing Legal Copyrights Privacy Policy

G 

© 2020 Powered By © 6 Global Pty Ltd. All Right Reserved

# Thank You