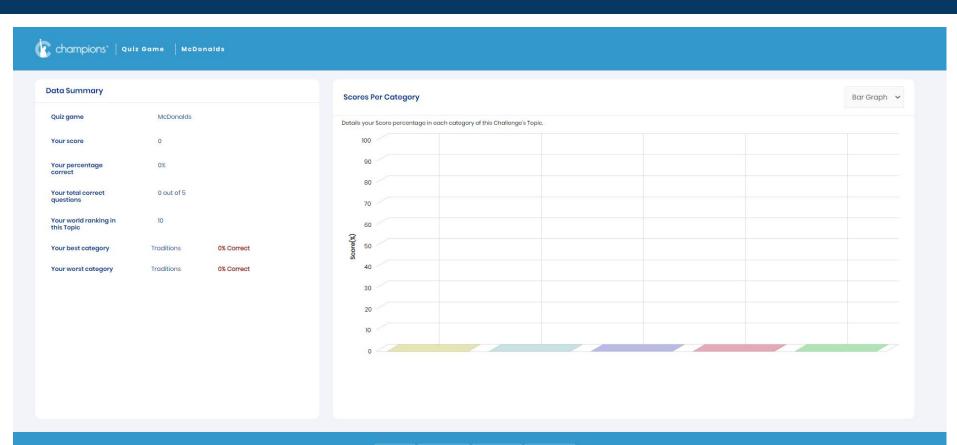

# Report Page after Play

This is the Report page, where we are showing the dynamic graphs. All the Data are showing according to the after play points