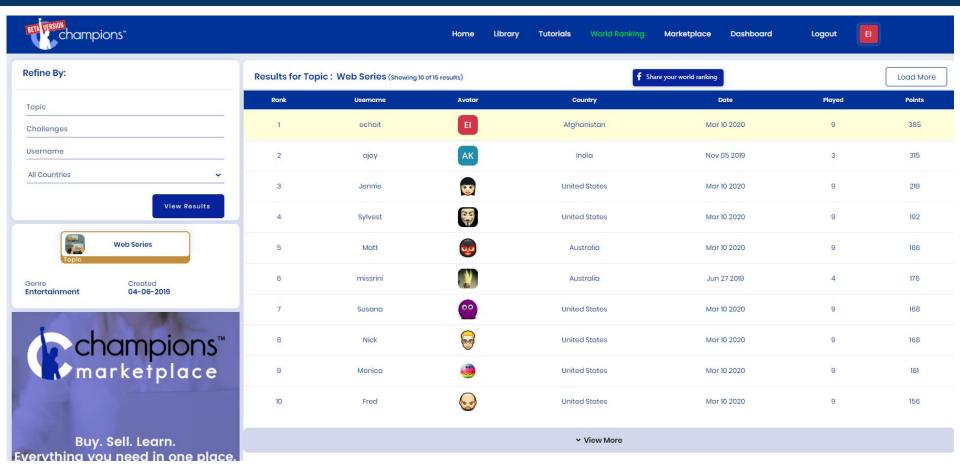

| current membership)



#### Dashboard



# Library Listing Page



# Library Listing Search Page



# Library Listing Page - Quiz Selection



# Quiz Intro Page (before start playing)



#### Quizgame Intro Page

This is the initial page, while going to play a quiz game.





# Quiz Intro Page (quiz going to start)

Instructions 🖹



Start Challenge

# Play Quiz -I



### Play Quiz - II

Here, we are showing the Audio type question. We have "Video Type", "Audio Type", "Image Type" and "Underscore Type" questions.

All the questions show on random order.



# Play Quiz - Success Page



# Report Page after Play



This is the Report page, where we are showing the dynamic graphs. All the Data are showing according to the after play points

# World Ranking Page (show overall rank in game)



# Manage Challenges (manage created challenges and it's questions)



### Manage Evaluation (manage created assessment and it's questions)



#### Capability Assessment (manage created assessment and it's questions)



### Gift Membership (Gift the membership to other members)



About Pricing Legal Copyrights Privacy Policy

G 

© 2020 Powered By © 6 Global Pty Ltd. All Right Reserved

# Thank You