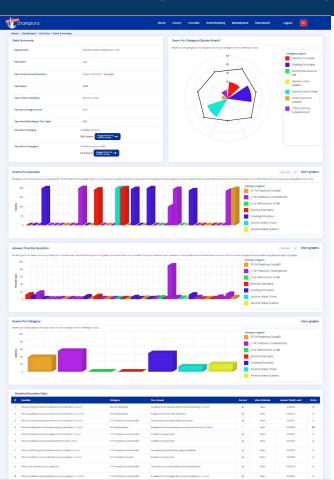

# Report Page after Play

This is the Report page, where we are showing the dynamic graphs. All the Data are showing according to the after play points