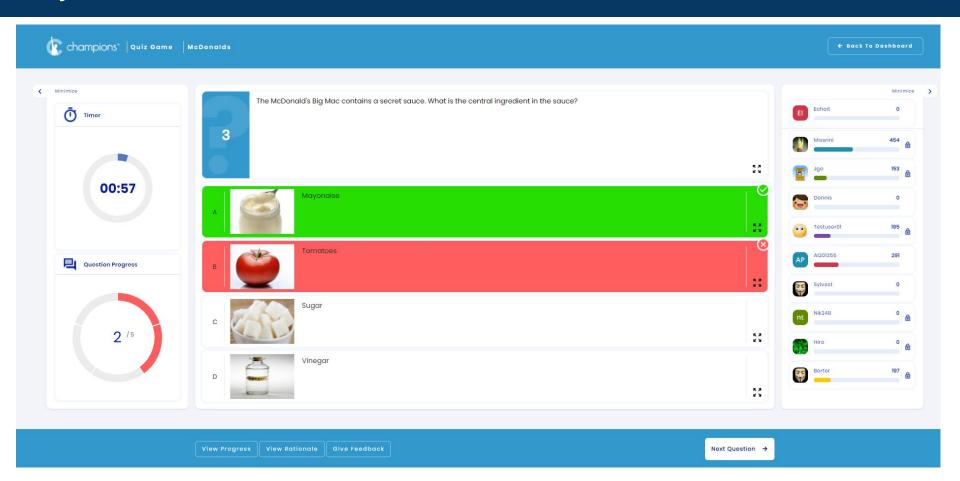

annually) Oreate, send and manage Evaluations for your students ② Use the Champions Lead Generator to gain new customers and add value Create your own targeted team assessments Gift Premium Memberships to your clients every Create and manage MasterClass content Commission new topics in the champions library **Buy For 1 Year** or click here for \$199 per month (billed monthly)



#### My Account Page (showing gift membership | current membership)



#### Dashboard



# Library Listing Page



# Library Listing Search Page



# Library Listing Page - Quiz Selection



# Quiz Intro Page (before start playing)



#### Quizgame Intro Page

This is the initial page, while going to play a quiz game.





# Quiz Intro Page (quiz going to start)

Instructions 🖹



Start Challenge

# Play Quiz -I



### Play Quiz - II

Here, we are showing the Audio type question. We have "Video Type", "Audio Type", "Image Type" and "Underscore Type" questions.

All the questions show on random order.



# Play Quiz - Success Page



# Report Page after Play



This is the Report page, where we are showing the dynamic graphs. All the Data are showing according to the after play points

# World Ranking Page (show overall rank in game)



# Manage Challenges (manage created challenges and it's questions)



### Manage Evaluation (manage created assessment and it's questions)



#### Capability Assessment (manage created assessment and it's questions)



### Gift Membership (Gift the membership to other members)



About Pricing Legal Copyrights Privacy Policy

G 

© 2020 Powered By © 6 Global Pty Ltd.